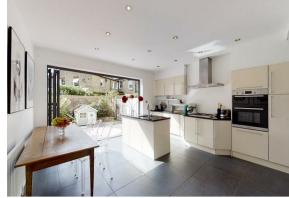

## THE PROPERTY

A well presented three bedroom Victorian terraced house with west facing garden and close proximity to all amenities. Accommodation comprises master bedroom with ensuite shower room, two further double bedrooms, white bathroom suite, front reception room, 14' fully integrated kitchen/breakfast room, host of original features, private 25' west facing garden. The house is ideally situated within close proximity of Turnham Green tube station and the extensive shopping, bar and restaurant facilities on Chiswick High Road. No chain.