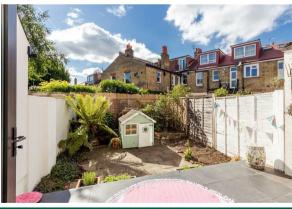

No chain

Garden 23'9 x 15'4 (7.25 x 4.67m)

Dining Room 14'8 x 13'7 (4.48 x 4.14m)

(4.48 x 4.36m)

15'3 x 9'2 (4.65 x 2.80m)

GROUND FLOOR

Tenure - Freehold Local Authority - Ealing Council Tax - Band F

## THE PROPERTY

A well presented three bedroom Victorian terraced house with west facing garden and close proximity to all amenities. Accommodation comprises master bedroom with ensuite shower room, two further double bedrooms, white bathroom suite, front reception room, 14' fully integrated kitchen/breakfast room, host of original features, private 25' west facing garden. The house is ideally situated within close proximity of Turnham Green tube station and the extensive shopping, bar and restaurant facilities on Chiswick High Road. No chain.